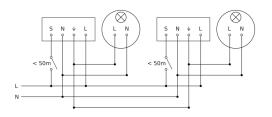

|
|                                                                                                                                                              |

### Accessories

| EAN 4007841 079543 | Recessed adapter            |
|--------------------|-----------------------------|
| EAN 4007841 009151 | Remote control Smart Remote |
| EAN 4007841 592806 | User remote control RC5     |
| EAN 4007841 559410 | Service remote control RC8  |

Subject to technical modifications

# PD IR 4360-8

COM1 - concealed white EAN 4007841 085124 Article number 085124



#### **Detection Zone**



Possible mounting height: 2,00 m - 4,00 m

Orange: radial Black: tangential

### **Dimension Drawing**



### Circuit diagram



### Circuit diagram for interconnecting max. 10 sensors