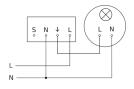

|
|                                                                                                                                                              |

### Accessories

| EAN 4007841 079543 | Recessed adapter            |
|--------------------|-----------------------------|
| EAN 4007841 009151 | Remote control Smart Remote |
| EAN 4007841 592806 | User remote control RC5     |
| EAN 4007841 559410 | Service remote control RC8  |

Subject to technical modifications

# PD IR 4360-8

COM1 - concealed white EAN 4007841 085124 Article number 085124



#### **Detection Zone**



Possible mounting height: 2,00 m - 4,00 m

Orange: radial Black: tangential

### **Dimension Drawing**



### Circuit diagram



### Circuit diagram for interconnecting max. 10 sensors