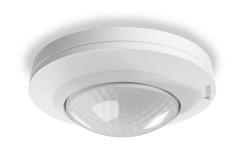

### PD IR 4360-8

COM1 - concealed white EAN 4007841 085124 Article number 085124

easy install magnet

ideal 1 - 2.5 m

2 - 1000 lux

IP20

Teach

5 years

### **Function description**

Motion detection, presence detection and light measurement for offices, meeting rooms, passageways and more – the 360° IR presence detectors are sensNORM-compliant and ideal for sensor-based standard requirements in public buildings. With COM1, KNX and DALI-2 IPD interface. With COM1 interface, key input and fully/semi-automatic mode. Motion detection range: Ø 8 or Ø 24 m. Presence detector function with Ø 6 or Ø 7.5 m detection zone. Includes insertable cover caps in a matching colour. For concealed wiring, surface mounting and recessed ceiling installation. Configuration and operation via Smart Remote control or potentiometer. Installation-friendly modular magnetic plug-in connection. LED feedback for safe commissioning. Mounting height max. 4 m. Parallel switching (up to 10 sensors). Switching output: 2000 watt or 500 watt (LED). In black or white.

#### **Technical specifications**

| Dimensions (Ø x H)                                     | 109 x 69 mm                                                           |
|--------------------------------------------------------|-----------------------------------------------------------------------|
| With motion detector                                   | Yes                                                                   |
| Manufacturer's Warranty                                | 5 years                                                               |
| Settings via                                           | Remote control, Smart Remote,<br>Potentiometers                       |
| With remote control                                    | No                                                                    |
| Version                                                | COM1 - concealed white                                                |
| PU1, EAN                                               | 4007841085124                                                         |
| Туре                                                   | Motion and Presence Detector                                          |
| Application, place                                     | Indoors                                                               |
| Application, room                                      | one-person office, function room / ancillary room, Indoors, warehouse |
| Colour                                                 | white                                                                 |
| Colour, RAL                                            | 9010                                                                  |
| Includes corner wall mount                             | No                                                                    |
| Installation site                                      | ceiling                                                               |
| Installation                                           | Concealed wiring, Ceiling                                             |
| IP-rating                                              | IP20                                                                  |
| Ambient temperature                                    | from -20 up to 50 °C                                                  |
| Material                                               | Plastic                                                               |
| Mains power supply                                     | 50 – 60 Hz                                                            |
| Switching output 1, resistive                          | 2000 W                                                                |
| Switching output 1, number of LEDs / fluorescent lamps | 50 pcs.                                                               |
| LED lamps > 8 W                                        | 500 W                                                                 |
| Capacitive load in μF                                  | 176 μF                                                                |
| Technology, sensors                                    | passive infrared, Light sensor                                        |
|                                                        |                                                                       |