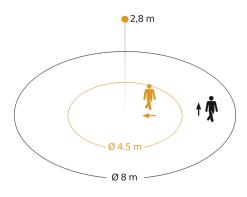

#### **Detection Zone**

Possible mounting height: 2,00 m - 4,00 m

Orange: radial Black: tangential

| 2 – 4 m                                                                                                                                                      |
|--------------------------------------------------------------------------------------------------------------------------------------------------------------|
| 4,00 m                                                                                                                                                       |
| 2,8 m                                                                                                                                                        |
| 360 °                                                                                                                                                        |
| Yes                                                                                                                                                          |
| Yes                                                                                                                                                          |
| No                                                                                                                                                           |
| No                                                                                                                                                           |
| Ø 4.5 m (16 m <sup>2</sup> )                                                                                                                                 |
| Ø 8 m (50 m <sup>2</sup> )                                                                                                                                   |
| Ø 6 m (28 m²)                                                                                                                                                |
| 492 switching zones                                                                                                                                          |
| shrouds                                                                                                                                                      |
| Motions sensor, Light sensor,<br>Presence function, Presence<br>detector logic, Semi-/fully<br>automatic, Potentiometer, Relay<br>output, Normal / test mode |
| 2 – 1000 lx                                                                                                                                                  |
| 5 s – 60 Min.                                                                                                                                                |
| No                                                                                                                                                           |
| Yes                                                                                                                                                          |
| No                                                                                                                                                           |
| Yes                                                                                                                                                          |
| Master/master                                                                                                                                                |
| Cable                                                                                                                                                        |
| max. 10 sensors                                                                                                                                              |
| Motion and Presence Detector                                                                                                                                 |
|                                                                                                                                                              |