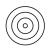

#### **Detection Zone**

Possible mounting height: 2,00 m - 4,00 m

Orange: radial Black: tangential