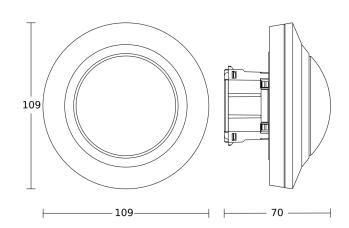

### **Dimension Drawing**

#### **Technical specifications**

| Dimensions (Ø x H)                                     | 109 x 69 mm                                                           |
|--------------------------------------------------------|-----------------------------------------------------------------------|
| With motion detector                                   | Yes                                                                   |
| Manufacturer's Warranty                                | 5 years                                                               |
| Settings via                                           | Remote control, Smart Remote,<br>Potentiometers                       |
| With remote control                                    | No                                                                    |
| Version                                                | COM1 - concealed white                                                |
| PU1, EAN                                               | 4007841085124                                                         |
| Туре                                                   | Motion and Presence Detector                                          |
| Application, place                                     | Indoors                                                               |
| Application, room                                      | one-person office, function room / ancillary room, Indoors, warehouse |
| Colour                                                 | white                                                                 |
| Colour, RAL                                            | 9010                                                                  |
| Includes corner wall mount                             | No                                                                    |
| Installation site                                      | ceiling                                                               |
| Installation                                           | Concealed wiring, Ceiling                                             |
| IP-rating                                              | IP20                                                                  |
| Ambient temperature                                    | from -20 up to 50 °C                                                  |
| Material                                               | Plastic                                                               |
| Mains power supply                                     | 50 – 60 Hz                                                            |
| Switching output 1, resistive                          | 2000 W                                                                |
| Switching output 1, number of LEDs / fluorescent lamps | 50 pcs.                                                               |
| LED lamps > 8 W                                        | 500 W                                                                 |
| Capacitive load in μF                                  | 176 μF                                                                |
| Technology, sensors                                    | passive infrared, Light sensor                                        |
|                                                        |                                                                       |